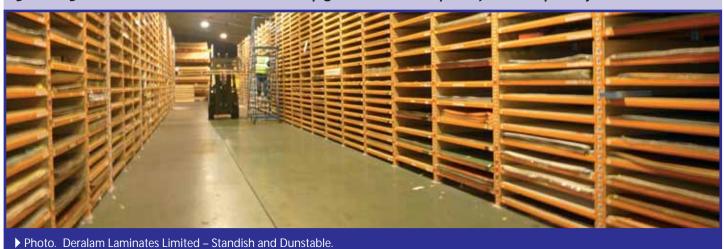

### **SPECIAL APPLICATIONS**

OK, so your product doesn't fit into any of the easy to store categories! Do you have an unusual load to store? Take a look at these:

3m and 3.6m x 2mm thick laminate sheets in pigeon holes with up to 27 shelves per bay.

Photos. Deralam Laminates Limited – Standish and Dunstable.