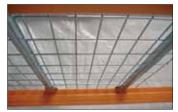

#### TIMBER AND MESH DECKS

Drop-in pre-constructioned timber decks are essential when irregular sized pallets are stored on pallet racking. They are made to suit the particular length of beam and depth of

frame. Decks can be made to carry most weights of pallet. Available in either open or close boarded, rough sawn or planed depending on the application. STEEL MESH DECKS are also available.

BARRIERS AND RACK PROTECTION