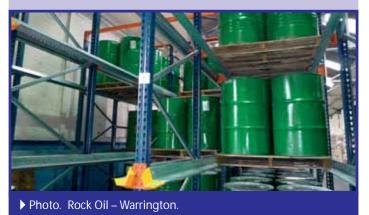

## **HEAVY LOADS?**

PALLET RACKING INSTALLATION FOR STORING BATTERIES. 3,000 KGS PER LEVEL, 5 HIGH.

Photo. UK Batteries – Manchester.

AFTER: Bulk storage "Pigeon Holes" accessed by

> Photo. UK Batteries – Manchester.

twin boom trucks.