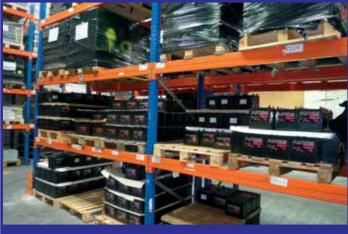

## **HEAVY LOADS?**

PALLET RACKING INSTALLATION FOR STORING BATTERIES. 3,000 KGS PER LEVEL, 5 HIGH.

Photo. UK Batteries – Manchester.

AFTER: Bulk storage "Pigeon Holes" accessed by

> Photo. UK Batteries – Manchester.

twin boom trucks.