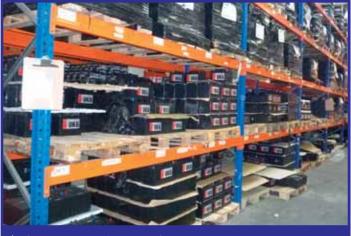

## **HEAVY LOADS?**

PALLET RACKING INSTALLATION FOR STORING BATTERIES. 3,000 KGS PER LEVEL, 5 HIGH.

Photo. UK Batteries – Manchester.

AFTER: Bulk storage "Pigeon Holes" accessed by

> Photo. UK Batteries – Manchester.

twin boom trucks.