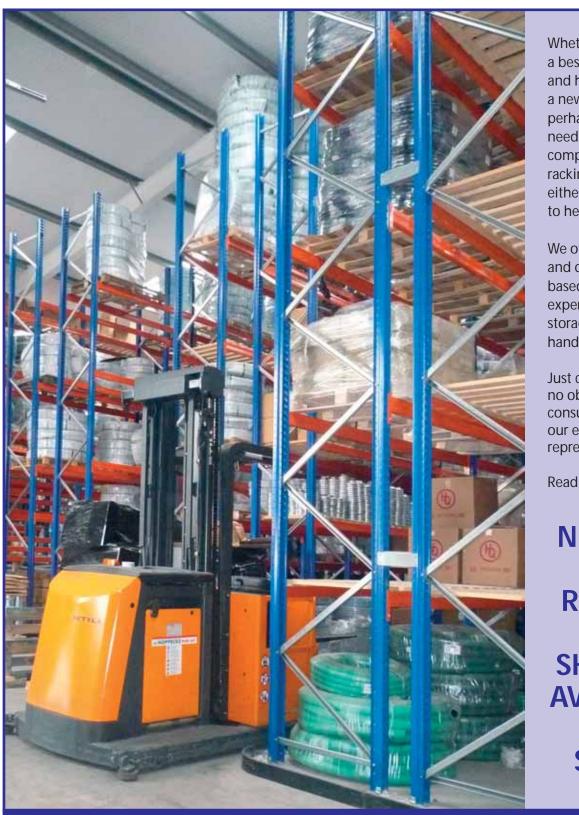

#### PALLET RACKING

**PALLET RACKING is available in many forms** – High Bay, Narrow Aisle, Double deep, Drive-in etc. With years of experience behind us, we can supply the right system to meet your needs.

**NO JOB IS TOO SMALL** – A couple of bays in a small store or, **TOO BIG** – a full warehouse installation. Contact us and we will be pleased to discuss your requirements.

Whether your requirement is for a modest amount of good quality used pallet racking,

Make the very best use of available space, with a wire guided high rise narrow aisle system with pick up and deposit stations.

> Photo. Cumberland Pencil – Workington.

> Photo. Meyer Group Limited – Bromborough.

Perhaps you have a requirement for a large amount of new high rise pallet racking. This installation has 15,000 pallet positions.

Whatever the size of the project, we are happy to provide you with a first class service from consultation to design, supply and installation. Just call us for free advice and a quotation.