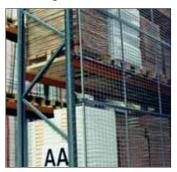

#### ANTI-COLLAPSE MESH

Should be fitted to single sided runs of Pallet Racking where pedestrians have access to the rear of the rack i.e. fire exits or walkways. Mesh panels are fitted to the rear of the rack to prevent unstable pallet loads from collapsing and causing injury. Panels stand off the rear of the rack to allow for pallet overhang.