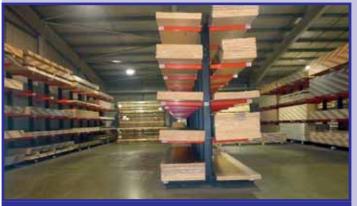

## LONG LOADS

Cantilever Racking provides the ideal solution for storing long items. The rack is designed to cater for the product to be stored. Any height, any length, with arm capacities to suit.

Cantilever racking for the storage of kitchen worktops.

Photos. Deralam Laminates Limited – Standish and Dunstable.