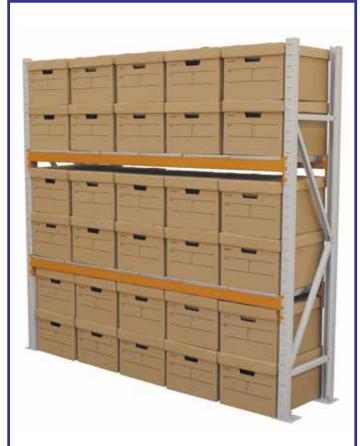

### **CARPET STORAGE**

Storage facility for in excess of 15,000 rolls of 4m and 5m carpets. Additional literature is available for Carpet Racks.

> Photo. Whitestone Weavers Limited – Hartlepool.

- Standard Adjustable Pallet Racking
- Narrow Aisle Racking
- Double Deep Racking
- Drive-in Racking
- Live Storage Racking

- Powered Mobile Racking
- Cantilever Racking
- Carpet Racking
- Bolted Shelving
- Adjustable Shelving
- High Rise Shelving
- Two-tier Shelving
- Mobile Shelving
- Longspan Shelving
- Small Parts Bins & Cabinets