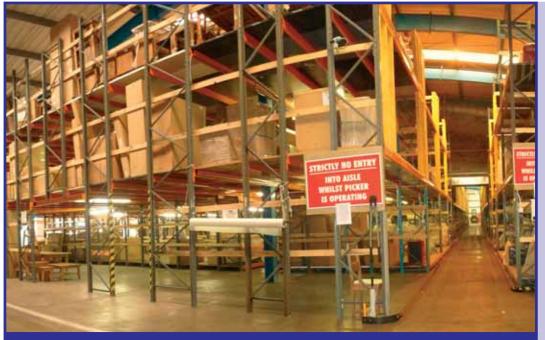

#### PALLET RACKING

**PALLET RACKING is available in many forms** – High Bay, Narrow Aisle, Double deep, Drive-in etc. With years of experience behind us, we can supply the right system to meet your needs.

**NO JOB IS TOO SMALL** – A couple of bays in a small store or, **TOO BIG** – a full warehouse installation. Contact us and we will be pleased to discuss your requirements.

Whether your requirement is for a modest amount of good quality used pallet racking,