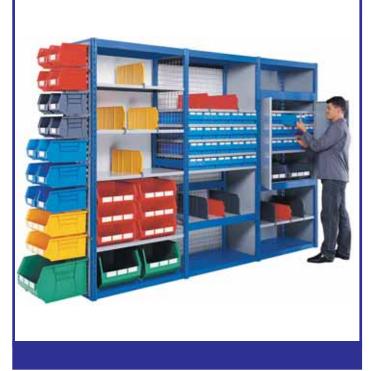

- Standard Adjustable Pallet Racking
- Narrow Aisle Racking
- Double Deep Racking
- Drive-in Racking
- Live Storage Racking

- Powered Mobile Racking
- Cantilever Racking
- Carpet Racking
- Bolted Shelving
- Adjustable Shelving
- High Rise Shelving
- Two-tier Shelving
- Mobile Shelving
- Longspan Shelving
- Small Parts Bins & Cabinets