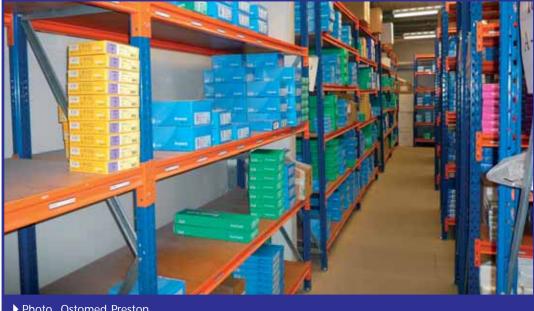

### **SHELVING SYSTEMS**

Longspan shelving is economical, flexible and versatile. Available in many sizes from stock. Ideal for the storage of larger items not suitable for standard short span shelving.

> Photo. Sally Salon Services - Blackburn.