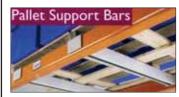

#### PALLET SUPPORT BARS

Used to support irregular shaped or weak pallets. They span the beams thus providing additional support.

If you need any help with a storage or materials handling problem we offer a free design service including site visits, a complete drawing-to-installation facility and we can be relied upon to be competitive. Please don't hesitate to call us.