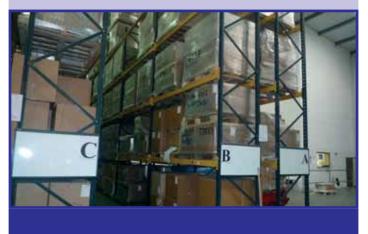

#### BAY/LOCATION MARKERS

Identify aisle and stock locations with these highly visible markers.