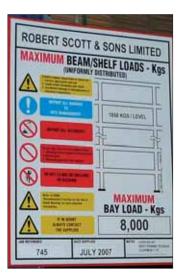

#### LOAD NOTICES

All pallet racks should have Load Notices attached to them, detailing the maximum weight per pair of beams and the maximum bay load.