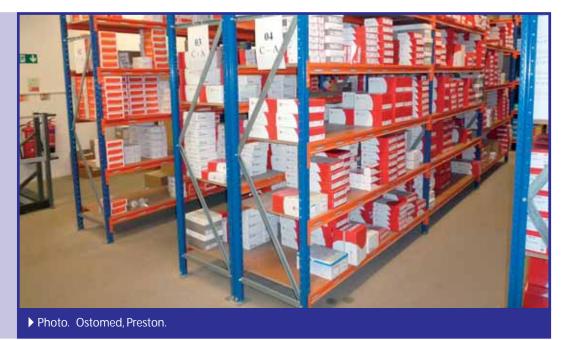

### **SHELVING SYSTEMS**

Longspan shelving is economical, flexible and versatile. Available in many sizes from stock. Ideal for the storage of larger items not suitable for standard short span shelving.

A large longspan installation for storing medical supplies (Note: Melamine faced chipboard shelves).

> Photo. Ostomed, Preston.

4000+ pick faces of new carton live storage with bulk pallet storage locations above.